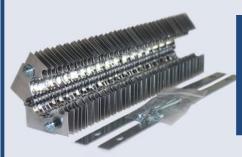

- The Fin Clamp Element is a multi-fin-hinged hydronic heat element
- It fits around existing hot water heating pipe
- It is held in place with our custom clamp
- Installs in just minutes
- No cutting, soldering, draining, or mess!
- Will increase boiler efficiency

## FITS ON COPPER PIPE FOR THE **FOLLOWING ID SIZES**

1/2" with a 2 x 2 1/8" fins

3/4" with a 2 x 2 1/8" fins

1" with a 3" x 3" fins

1 1/4" with a 4 1/4" x 4 1/4" fins

- All sizes available in 1 or 2 foot lengths
- Fins are .02 inches in

thickness

Very durable, will NOT

easily bend

Can easily be removed for

cleaning

Did you know? Dirty fins can lose up to 40 % of their effectiveness

Ideal solution for condensing high efficiency boilers