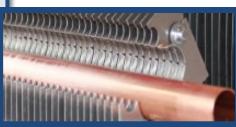

- The Fin Clamp Element is a multi-fin-hinged hydronic heat element
- It fits around existing hot water heating pipe
- It is held in place with our custom clamp
- Installs in just minutes
- No cutting, soldering, draining, or mess!
- Will increase boiler efficiency

## FITS ON COPPER PIPE FOR THE **FOLLOWING ID SIZES**

1/2" with a 2 x 2 1/8" fins

3/4" with a 2 x 2 1/8" fins

1" with a 3" x 3" fins

1 1/4" with a 4 1/4" x 4 1/4" fins

- All sizes available in 1 or 2 foot lengths
- Fins are .02 inches in