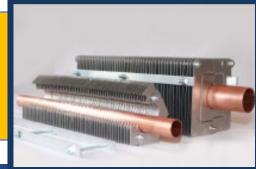

## **FIN CLAMP** ELEMENT

## THE EASY REPLACEMENT & ADD-ON FINS FOR BASEBOARD

- **ELIMINATES COLD SPOTS**
- **NEED MORE FINS? GOT DAMAGED FINS?**
- **INSTALLS IN MINUTES**
- NO CUTTING, SOLDERING, DRAINING, OR MESS

\*not for electric baseboard

- The Fin Clamp Element is a multi-fin-hinged hydronic heat element
- It fits around existing hot water heating pipe
- It is held in place with our custom clamp
- Installs in just minutes
- No cutting, soldering, draining, or mess!
- Will increase boiler efficiency