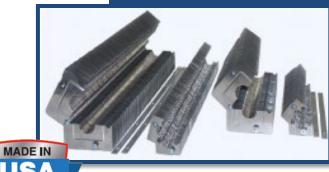

## FITS ON COPPER PIPE FOR THE **FOLLOWING ID SIZES**

1/2" with a 2 x 2 1/8" fins

3/4" with a 2 x 2 1/8" fins

1" with a 3" x 3" fins

1 1/4" with a 4 1/4" x 4 1/4" fins

- All sizes available in 1 or 2 foot lengths
- Fins are .02 inches in

thickness

Very durable, will NOT

easily bend

Can easily be removed for

cleaning

Did you know? Dirty fins can lose up to 40 % of their effectiveness

Ideal solution for condensing high efficiency boilers